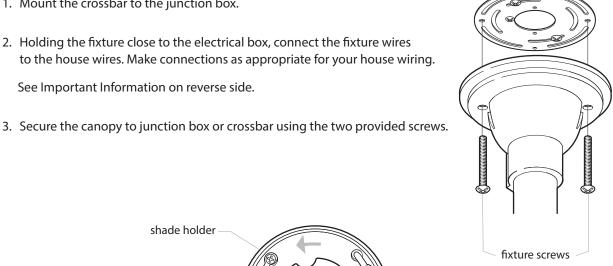

## **Fixture Installation**

This fixture is designed to mount directly to a junction box, but in some installations use of the crossbar may be required.

- 1. Mount the crossbar to the junction box.
- 2. Holding the fixture close to the electrical box, connect the fixture wires to the house wires. Make connections as appropriate for your house wiring. See Important Information on reverse side.

shade retaining ring

crossbar