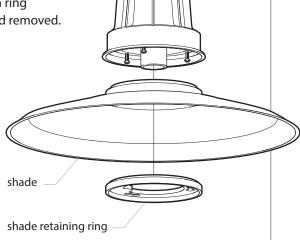

## **Shade Installation**

- 4. Loosen three screws that secure the shade retaining ring and turn ring counter-clockwise until it can be slipped over the screw heads and removed.
- 5. Position shade onto the underside of the shade holder.
- 6. Place the retaining ring into the underside of the shade and locate slotted holes over three screws.
- 7. Rotate ring clockwise until the screw heads capture the ring.
- 8. Secure ring by tightening the three screws.