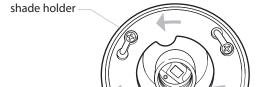

## Warehouse Pendant

installation instructions



## **Fixture Installation**

This fixture is designed to mount directly to a junction box, but in some installations use of the crossbar may be required.

- 1. Mount the crossbar to the junction box.
- 2. Holding the fixture close to the electrical box, connect the fixture wires to the house wires. Make connections as appropriate for your house wiring. See Important Information on reverse side.





shade retaining ring

crossbar

## **Shade Installation**

- 4. Loosen three screws that secure the shade retaining ring and turn ring counter-clockwise until it can be slipped over the screw heads and removed.
- 5. Position shade onto the underside of the shade holder.
- 6. Place the retaining ring into the underside of the shade and locate slotted holes over three screws.
- 7. Rotate ring clockwise until the screw heads capture the ring.
- 8. Secure ring by tightening the three screws.



## REJUVENATION°