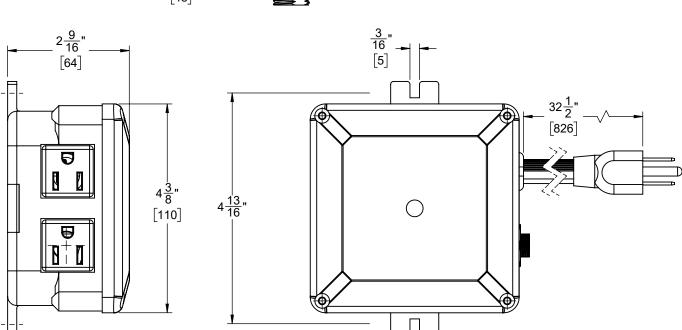

## **Features**

- Available in 28 finishes including 13 PVD finishes All brass trim (button & flange) Includes 5' flexible tubing Control box has dual outlets

- One outlet is always "ON" except when air switch is activated 13A (non-inductive) @120V AC 1/2 HP ( .373 kW) @ 120V AC 50-60 Hz

## **Codes/Standards Applicable**Product meets or exceeds the following:

UL listed U.S. and Canada (control box)

THROUGH-HOLE SPECIFICATIONS **RECOMENDED** Ø1-1/4" [32] Ø1-1/4" [32] Ø1-3/8" [35]

SPECIFICATIONS SUBJECT TO CHANGE WITHOUT NOTICE

DIMENSIONS SHOWN TO NEAREST 1/16" [DIMENSIONS SHOWN TO NEAREST 1MM]