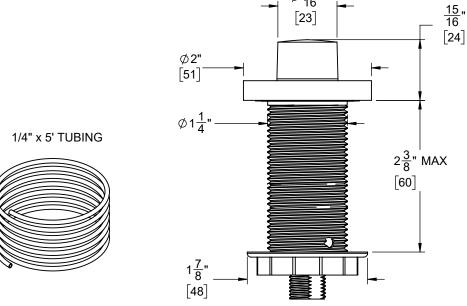

## **Features**

- Available in 28 finishes including 13 PVD finishes All brass trim (button & flange) Includes 5' flexible tubing Control box has dual outlets

- One outlet is always "ON" except when air switch is activated 13A (non-inductive) @120V AC 1/2 HP ( .373 kW) @ 120V AC 50-60 Hz

## **Codes/Standards Applicable**Product meets or exceeds the following:

UL listed U.S. and Canada (control box)

THROUGH-HOLE SPECIFICATIONS **RECOMENDED** Ø1-1/4" [32] Ø1-1/4" [32] Ø1-3/8" [35]

SPECIFICATIONS SUBJECT TO CHANGE WITHOUT NOTICE

DIMENSIONS SHOWN TO NEAREST 1/16" [DIMENSIONS SHOWN TO NEAREST 1MM]