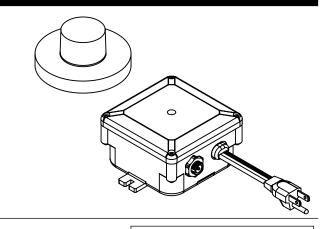

## Poetto Air Switch for Waste Disposal

## **Features**

- Available in 28 finishes including 13 PVD finishes All brass trim (button & flange) Includes 5' flexible tubing Control box has dual outlets

- One outlet is always "ON" except when air switch is activated 13A (non-inductive) @120V AC 1/2 HP ( .373 kW) @ 120V AC 50-60 Hz