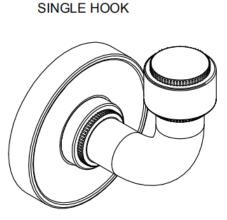

# **HASSALO HOOK**

#### 1pcs Hook

- ●1pc M5\*8mm set screw
- 2pcs φ12.5X40mm dry wall Anchors
- •1pc Mounting bracket
- ●1pc Allen key
- •2pcs φ4X40mm mounting screws
- THE MAXIMUM LOAD CAPACITY FOR THIS PRODUCT IS 20LBS (9KGS)