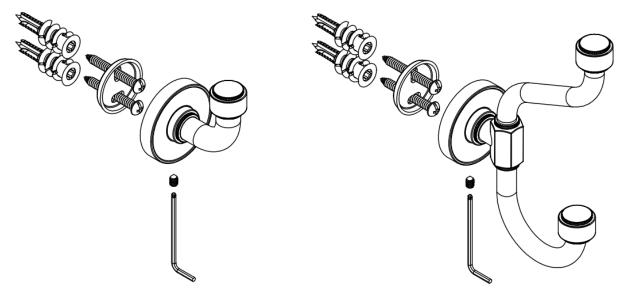

### PARTS INCLUDED

#### 1pcs Hook

- ●1pc M5\*8mm set screw
- 2pcs φ12.5X40mm dry wall Anchors
- •1pc Mounting bracket
- ●1pc Allen key
- •2pcs φ4X40mm mounting screws
- THE MAXIMUM LOAD CAPACITY FOR THIS PRODUCT IS 20LBS (9KGS)

### MOUNTING INSTRUCTIONS FOR TYPICAL DRY WALL APPLICATIONS

Note: Consult your local hardware store for proper mounting to other wall materials. Tools Required: Phillips and slotted screwdriver, Pencil.

- 1. Determine the desired location.
- 2.Mark the location for mounting screws.
- 3.Use a Phillips screwdriver to insert the wall anchors. Do not "push" or drive the anchors into the wall, it is designed to bore into the wall like a screw. Slowly turn the anchors clockwise while applying pressure until the flange just touches the wall.
- 4. Using the two supplied screws to secure mounting bracket to wall.
- 5.Slide the product over bracket and secure it with the set screw using the supplied Allen Key.