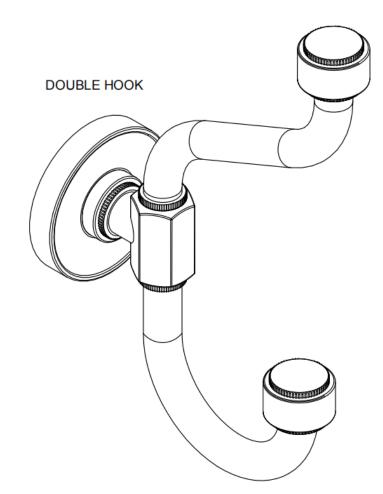

# **HASSALO HOOK**

#### 1pcs Hook

- ●1pc M5\*8mm set screw
- 2pcs φ12.5X40mm dry wall Anchors
- •1pc Mounting bracket
- ●1pc Allen key
- •2pcs φ4X40mm mounting screws
- THE MAXIMUM LOAD CAPACITY FOR THIS PRODUCT IS 20LBS (9KGS)