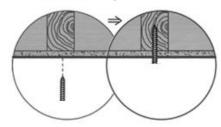

### The maximum load capacity for this products is 10LBS (4.5KGS)

For non-stud mounting:

Tips:

The anchor is self-drillable. No pilot hole required.

For stud mounting: