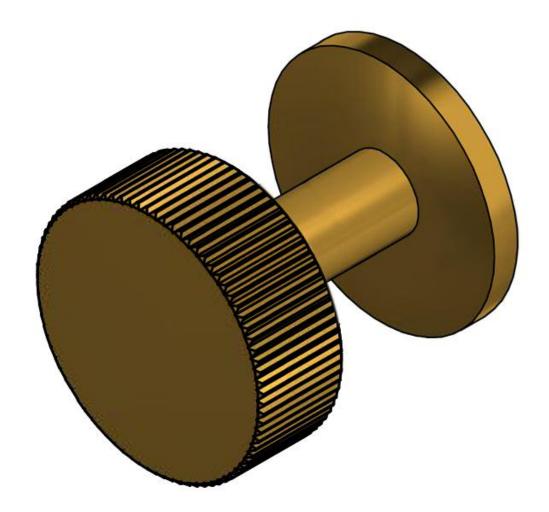

# **HOOK WEST SLOPE KNOB**

#### **PARTS INCLUDED:**

Hook 1 pc Back Plate 1 pc

Mounting Screw 1 pc Drywall Anchor 1 pc