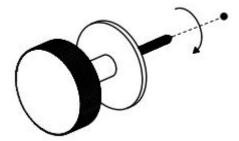

#### **PARTS INCLUDED:**

Hook 1 pc Back Plate 1 pc

Mounting Screw 1 pc Drywall Anchor 1 pc