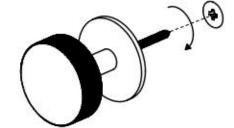

### The maximum load capacity for this products is 10LBS (4.5KGS)

For non-stud mounting:

Tips:

The anchor is self-drillable. No pilot hole required.

For stud mounting: