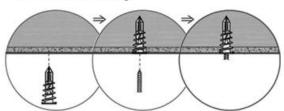

### The maximum load capacity for this products is 10LBS (4.5KGS)

For non-stud mounting:

Tips:

The anchor is self-drillable. No pilot hole required.

For stud mounting: