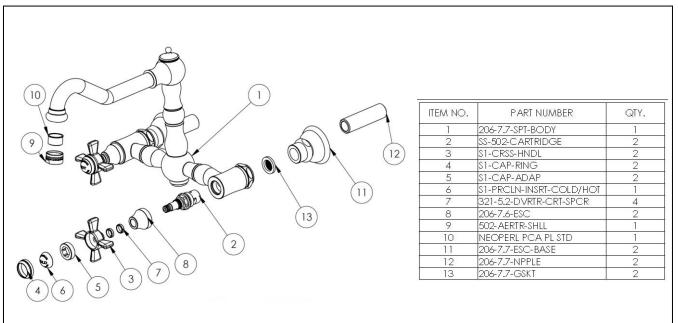

## **REJUVENATION**

## **FEATURES**

- ¼ turn washerless ceramic disc valve cartridges
- Flow rate 1.5 gpm (5.7 lpm) maximum flow rate
- Solid brass construction

- Warranty:
  - Limited lifetime warranty (residential use)
  - One year (commercial use)
- Shipping weight (lbs.) 10
- Shipping dimensions (in.): 29x12x4

## **IMPORTANT INSTALLATION INFORMATION**

- USE TEFLON TAPE OR PIPE SEALANT FOR THREADED CONNECTIONS
- DO NOT USE PLUMBER'S PUTTY ON ANY OF THE BRASS COMPONENTS This will cause the finish to tarnish and void the warranty. A non-corrosive Alkoxy Silicone is recommended.
- DURING SWEATING OF LINES DO NOT OVERHEAT CASTING Overheating may cause damage to internal mechanism
- COPPER ADAPTORS MAY BE REQUIRED TO COMPLETE YOUR INSTALLATION