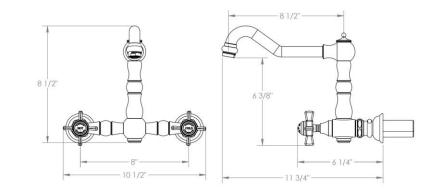

## **REJUVENATION**

## **FEATURES**

- ¼ turn washerless ceramic disc valve cartridges
- Flow rate 1.5 gpm (5.7 lpm) maximum flow rate
- Solid brass construction

- Warranty:
  - Limited lifetime warranty (residential use)
  - One year (commercial use)
- Shipping weight (lbs.) 10
- Shipping dimensions (in.): 29x12x4