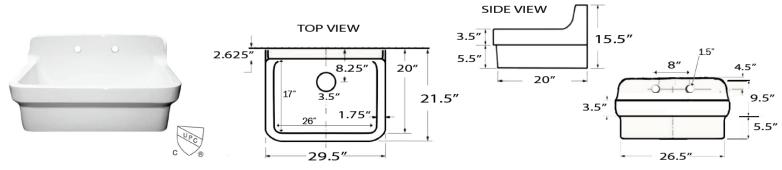

#### Interior Dimensions:

# Exterior Dimensions:29.5" W x 21.5" D x 15 1/2" HInterior Dimensions:Rear Deck Height 15 1/2"Exterior Bowl Depth:9 InchesInterior Bowl Depth:8 inches

| Overall Dimensions    | Interior Bowl     | Exterior Bowl Height | Interior Bowl Depth | Drain Dimensions |
|-----------------------|-------------------|----------------------|---------------------|------------------|
| 29.5″ x 21.5″ x 15.5″ | 26″ x 17″ x 9.25″ | 9″                   | 8″                  | 3.5″ Opening     |