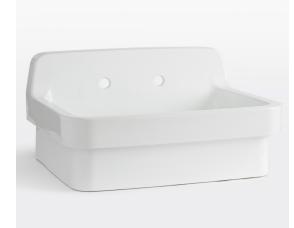

### **REID CERAMIC UTILITY SINK**

# **Colors**

Vitreous China with white enamel glaze

# Exterior Dimensions:29.5" W x 21.5" D x 15 1/2" HInterior Dimensions:Rear Deck Height 15 1/2"Exterior Bowl Depth:9 InchesInterior Bowl Depth:8 inches

| Overall Dimensions    | Interior Bowl     | Exterior Bowl Height | Interior Bowl Depth | Drain Dimensions |
|-----------------------|-------------------|----------------------|---------------------|------------------|
| 29.5″ x 21.5″ x 15.5″ | 26″ x 17″ x 9.25″ | 9″                   | 8″                  | 3.5″ Opening     |