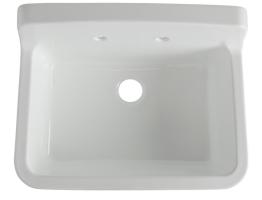

### **REID CERAMIC UTILITY SINK**

#### Features:

- Durable high desity ceramic construction
- cUPC certified
- 2 pre-drilled faucet holes 8 inch centers.
- Wall mount faucet required
- Fits standard 3.5" drain
- Installation type: Topmount/Support base required