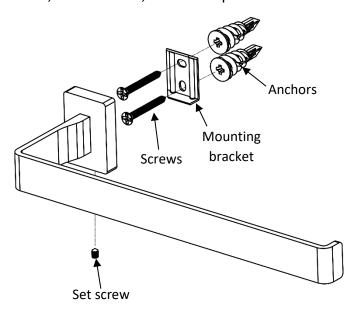

#### **PARTS INCLUDED**

- 1pc Towel Ring
- 1pc Set screw
- 2pcs Anchors
- 2pcs Mounting screws
- 1pc Mounting bracket
- 1pc Allen key

- 1. Determine the desired towel ring location.
- 2. Mark the location for mounting screws.
- 3. Use a Phillips screwdriver to insert the wall anchors. Do not "push" or drive the anchors into the wall, it is designed to bore into the wall like a screw. Slowly turn the anchors clockwise while applying pressure until the flange just touches the wall.
- 4. Using the two supplied screws to secure mounting bracket to wall.
- 5. Slide towel ring over bracket, and secure it with the set screw using the supplied Allen Key.