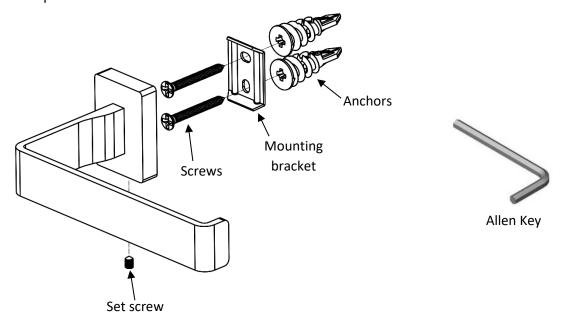

#### PARTS INCLUDED

- 1pc Toilet Paper Holder
- 2pcs Anchors
- 2pcs Mounting screws
- 1pc Mounting brackets
- 1pc Set screw
- 1pc Allen key

### MOUNTING INSTRUCTIONS FOR TYPICAL DRYWALL APPLICATIONS

Note: Consult your local hardware store for proper mounting to other wall materials.

Tools Required: Phillips and slotted screwdriver, Pencil.

- 1. Determine the desired paper holder location.
- 2. Mark the location for mounting screws.
- 3. Use a Phillips screwdriver to insert the wall anchors. Do not "push" or drive the anchors into the wall, it is designed to bore into the wall like a screw. Slowly turn the anchors clockwise while applying pressure until the flange just touches the wall.
- 4. Using the supplied screws to secure mounting bracket to wall.
- 5. Slide Toilet Paper Holder over bracket, and secure it with the set screws using the supplied Allen key.