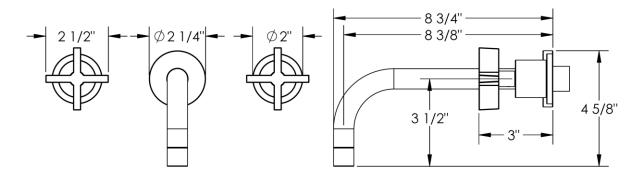

WEST SLOPE Wall-Mounted Widespread Lavatory Set

## **FEATURES**

- ¼ turn washerless ceramic disc valve cartridges
- Flow rate 1.2 gpm (4.5 lpm) maximum flow rate
- Solid brass construction
- Listed by IAPMO, CSA, NSF, and other municipalities

CLASSIC AMERICAN LIGHTING & HOUSE PARTS