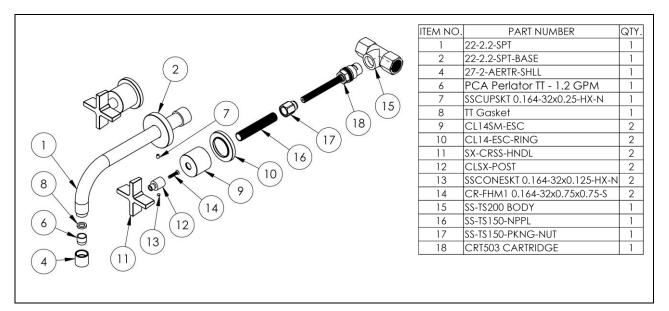

WEST SLOPE Wall-Mounted Widespread Lavatory Set

## **FEATURES**

- ¼ turn washerless ceramic disc valve cartridges
- Flow rate 1.2 gpm (4.5 lpm) maximum flow rate
- Solid brass construction
- Listed by IAPMO, CSA, NSF, and other municipalities

CLASSIC AMERICAN LIGHTING & HOUSE PARTS

## **IMPORTANT INSTALLATION INFORMATION**

- USE TEFLON TAPE OR PIPE SEALANT FOR THREADED CONNECTIONS
- DO NOT USE PLUMBER'S PUTTY ON ANY OF THE BRASS COMPONENTS This will cause the finish to tarnish and void the warranty. A non-corrosive Alkoxy Silicone is recommended.
- DURING SWEATING OF LINES DO NOT OVERHEAT CASTING Overheating may cause damage to internal mechanism
- COPPER ADAPTORS MAY BE REQUIRED TO COMPLETE YOUR INSTALLATION