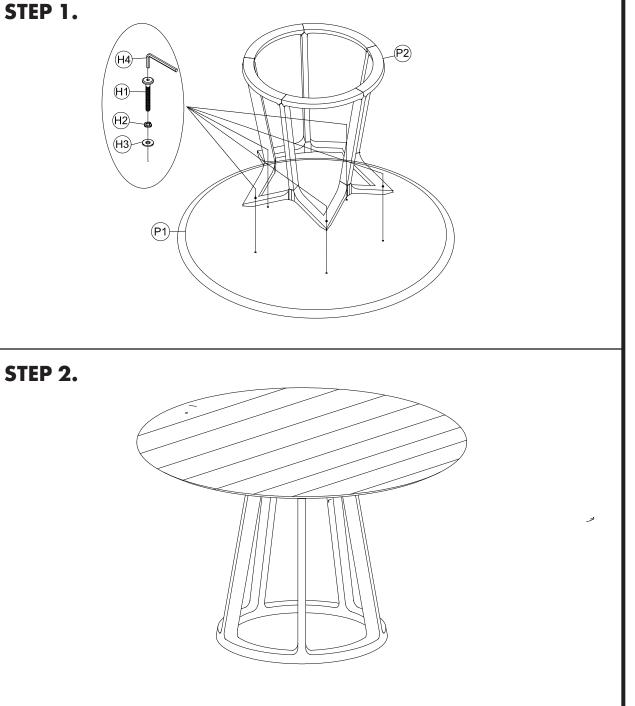

## PARTS AND HARDWARE.

### PARTS LIST

| No. | DESCRIPTION | IMAGE | Q'TY |
|-----|-------------|-------|------|
| P1  | BODY        |       | 1    |
| P2  | LEGS        |       | 1    |

#### HARDWARE LIST

| No. | DESCRIPTION         | IMAGE   | Q'TY |
|-----|---------------------|---------|------|
| H1  | BOLT Ø1/4"*1-1/4"   |         | 5    |
| H2  | SPRING WASHER Ø1/4" | P       | 5    |
| Н3  | FLAT WASHER Ø1/4"   | 0       | 5    |
| H4  | ALLEN KEY           | <b></b> | 1    |