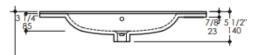

### **Product Specifications**

- 32-1/4"W x 35-5/8"H x 18-3/8"D
- Teak console; porcelain counter top with integrated bowl
- U-shaped drawers and open back to accommodate
  plumbing

#### **Product Specifications**

- 32-1/4"W x 35-5/8"H x 18-3/8"D
- Teak console; porcelain counter top with integrated bowl
- U-shaped drawers and open back to accommodate plumbing

(bottom drawer)