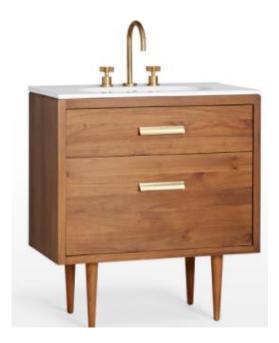

#### **Details You'll Appreciate**

- Streamlined Mid-Century-inspired design
- Generous drawers for easy storage
- Shown with our Waterhouse drawer pulls
- Shown with <u>West Slope Cross-Handle Faucet</u> (sold separately)

### **Product Specifications**

- 32-1/4"W x 35-5/8"H x 18-3/8"D
- Teak console; porcelain counter top with integrated bowl
- U-shaped drawers and open back to accommodate
  plumbing