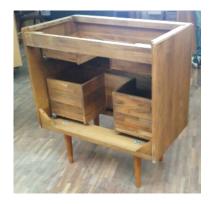

### **Product Specifications**

- 32-1/4"W x 35-5/8"H x 18-3/8"D
- Teak console; porcelain counter top with integrated bowl
- U-shaped drawers and open back to accommodate
  plumbing

#### **Product Specifications**

- 32-1/4"W x 35-5/8"H x 18-3/8"D
- Teak console; porcelain counter top with integrated bowl
- U-shaped drawers and open back to accommodate plumbing

(bottom drawer)