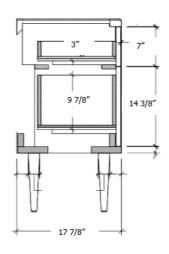

### **Product Specifications**

- 32-1/4"W x 35-5/8"H x 18-3/8"D
- Teak console; porcelain counter top with integrated bowl
- U-shaped drawers and open back to accommodate
  plumbing

#### **Product Specifications**

- 32-1/4"W x 35-5/8"H x 18-3/8"D
- Teak console; porcelain counter top with integrated bowl
- U-shaped drawers and open back to accommodate plumbing

(bottom drawer)