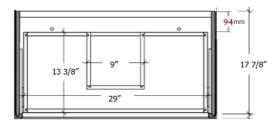

### **Product Specifications**

- 32-1/4"W x 35-5/8"H x 18-3/8"D
- Teak console; porcelain counter top with integrated bowl
- U-shaped drawers and open back to accommodate
  plumbing

#### **Product Specifications**

- 32-1/4"W x 35-5/8"H x 18-3/8"D
- Teak console; porcelain counter top with integrated bowl
- U-shaped drawers and open back to accommodate plumbing

(bottom drawer)