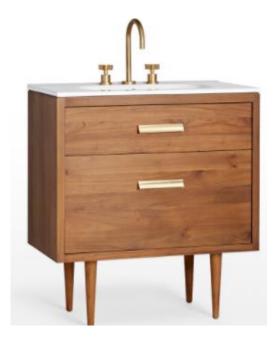

#### **Details You'll Appreciate**

- Streamlined Mid-Century-inspired design
- Generous drawers for easy storage
- Shown with our Waterhouse drawer pulls
- Shown with <u>West Slope Cross-Handle Faucet</u> (sold separately)

### **Details You'll Appreciate**

- Streamlined Mid-Century-inspired design
- Generous drawers for easy storage
- Shown with our Waterhouse drawer pulls
- Shown with <u>West Slope Cross-Handle Faucet</u> (sold separately)