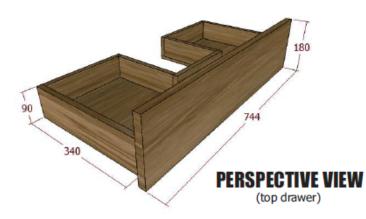

### **Product Specifications**

- 32-1/4"W x 35-5/8"H x 18-3/8"D
- Teak console; porcelain counter top with integrated bowl
- U-shaped drawers and open back to accommodate
  plumbing