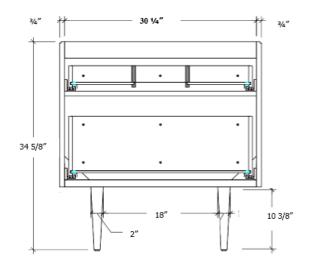

### **Product Specifications**

- 32-1/4"W x 35-5/8"H x 18-3/8"D
- Teak console; porcelain counter top with integrated bowl
- U-shaped drawers and open back to accommodate
  plumbing

#### **Product Specifications**

- 32-1/4"W x 35-5/8"H x 18-3/8"D
- Teak console; porcelain counter top with integrated bowl
- U-shaped drawers and open back to accommodate plumbing

(bottom drawer)