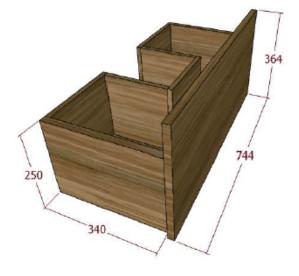

#### **Product Specifications**

- 32-1/4"W x 35-5/8"H x 18-3/8"D
- Teak console; porcelain counter top with integrated bowl
- U-shaped drawers and open back to accommodate plumbing

(bottom drawer)