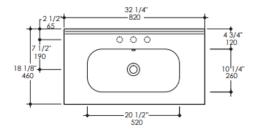

### **Product Specifications**

- 32-1/4"W x 35-5/8"H x 18-3/8"D
- Teak console; porcelain counter top with integrated bowl
- U-shaped drawers and open back to accommodate
  plumbing

#### **Product Specifications**

- 32-1/4"W x 35-5/8"H x 18-3/8"D
- Teak console; porcelain counter top with integrated bowl
- U-shaped drawers and open back to accommodate plumbing

(bottom drawer)