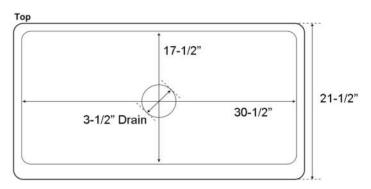

#### **Interior Dimensions:**

Basin Interior: 30-1/2" W x 17-1/2" D

Basin depth: 8-3/4"

## **Features:**

- ► Constructed of solid 16 gauge copper
- ▶Smooth front
- ► Rounded interior corners easy for cleaning
- ► Sink bowl has no internal welds
- ► Sink bottom angled to drainage
- ► Accommodates 3-1/2" drain
- ▶ Patina applied to copper using French hot process
- ► Hand polished finish
- ► Copper is a living finish and will patina over time