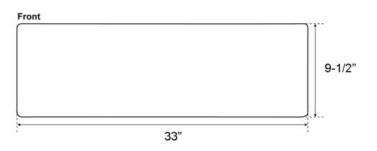

## **COPPER**

Kitchen sink

W: 33"

D: 21-½"

H: 9-1/2"

\*Please do NOT cut hole without template or actual product.