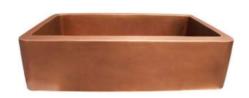

## **COPPER**

Kitchen sink

W: 33"

D: 21-½"

H: 9-1/2"

\*Please do NOT cut hole without template or actual product.

## **Features:**

- ► Constructed of solid 16 gauge copper
- ▶Smooth front
- ► Rounded interior corners easy for cleaning
- ► Sink bowl has no internal welds
- ► Sink bottom angled to drainage
- ► Accommodates 3-1/2" drain
- ▶ Patina applied to copper using French hot process
- ► Hand polished finish
- ► Copper is a living finish and will patina over time

### Finish:

Smooth Antique Copper

Dimensions of fixture are nominal and may vary within the range of tolerances established by ANSI Standard A112.19.2. Dimensions and specifications subject to change without notice.