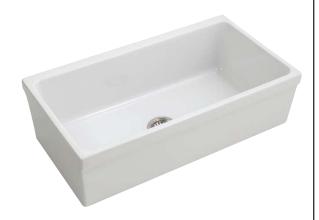

## FIRECLAY KITCHEN SINK WITH RIM D4620

W: 35-½"

D: 19-3/4"

H: 9-7/8"

### **Features:**

- · Constructed of fine fireclay for beauty and durability
- Fireclay provides a smooth, waveless surface
- Non-porous surface resists heat, stains and cracking
- Sides and front have 1" rim
- · Sink is finished on four sides
- Drain sold separately