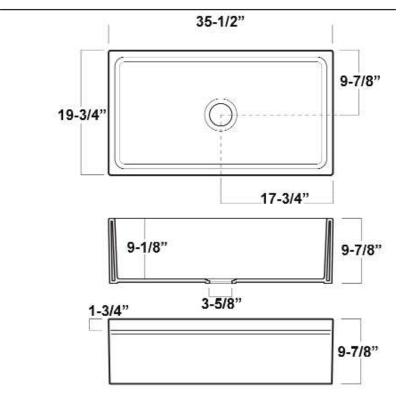

## FIRECLAY KITCHEN SINK WITH RIM D4620

W: 35-½"

D: 19-3/4"

H: 9-7/8"

#### **Interior Dimensions:**

Basin Interior: 33-1/2" W x 16-3/4" D

Basin Depth: 9"