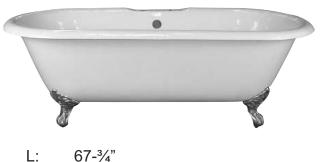

## **67" DUET CAST IRON** DOUBLE ROLL TOP TUB

## **REJUVENATION**

- 31" W:
- $23-\frac{1}{4}$ " (from floor to top of tub) H:  $18-\frac{1}{2}$ " (from bottom of tub to top of tub)

Water depth: 12-1/2" to Over flow Slope: 30°

Maximum Gallon Capacity: Shipping Weight: Empty Weight: Filled Weight: