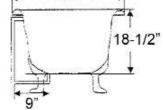

## **REJUVENATION**

- 31" W:
- $23-\frac{1}{4}$ " (from floor to top of tub) H:  $18-\frac{1}{2}$ " (from bottom of tub to top of tub)

Water depth: 12-1/2" to Over flow Slope: 30°

Maximum Gallon Capacity: Shipping Weight: Empty Weight: Filled Weight: