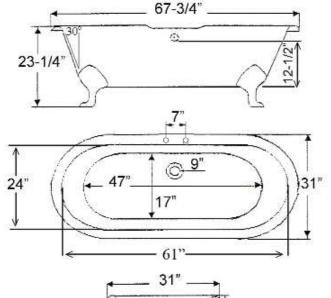

## **REJUVENATION**

- 31" W:
- $23-\frac{1}{4}$ " (from floor to top of tub) H:  $18-\frac{1}{2}$ " (from bottom of tub to top of tub)

Water depth: 12-1/2" to Over flow Slope: 30°

Maximum Gallon Capacity: Shipping Weight: Empty Weight: Filled Weight:

55 570 lbs. 350 lbs. 809 lbs.

Dimensions and specifications subject to change without notice.