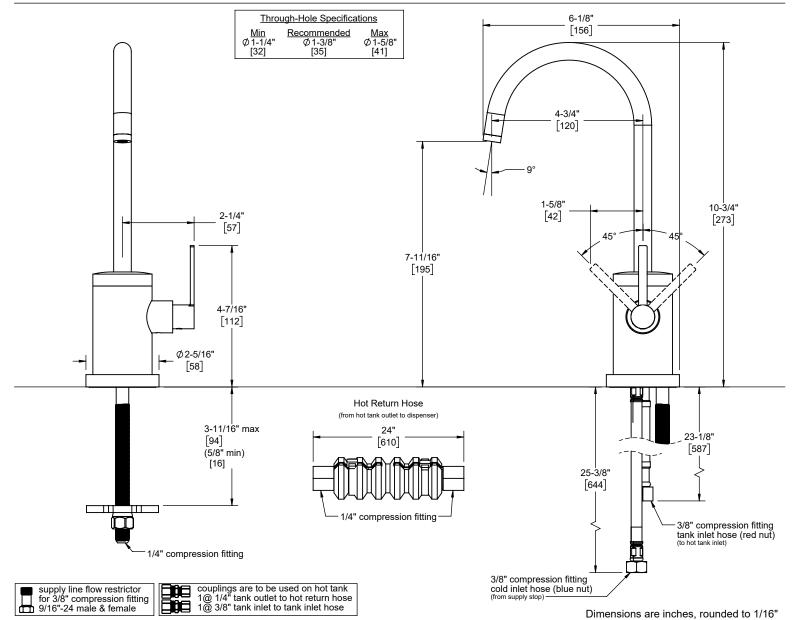

## La Spezia™

## Contemporary Single Handle Combo Water Dispenser

Features 9623-K55-TG

- · Available in 28 finishes including 13 PVD finishes
- · All brass construction
- · Insulated to reduce heat to faucet
- · Self-Closing for hot water
- Max flow rate: 0.5 gpm (1.9 L/min)
- Not compatible with RO filter units
- Requires Hot Water Tank (9628SS) sold separately

## **Codes/Standards Applicable**

Product meets or exceeds the following:

- ASME A112.18.1/CSA B125.1
- NSF 61, NSF 372, CEC, & DOE
- Commonwealth of MA
- ADA compliant







Specifications subject to change without notice

[Dimensions in brackets are mm, rounded to 1mm]