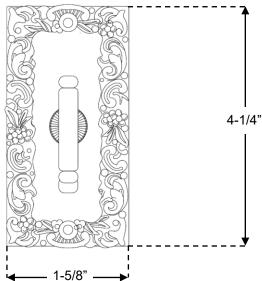

## **Turnkey**

• Plate: 1-5/8" x 4-1/4"

• Length: 4"

Dimensions are for reference use only.
For exact dimensions, please measure actual part.