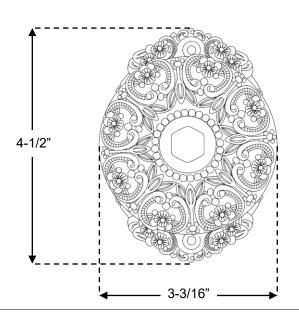

# REJUVENATION

Victorian Twist doorbell button

# Installation Instructions Premium Grade Solid Brass





# **Dimensions:**

#### Bell

Length: 4-1/2"Width: 3-3/16"Height: 2"c/c: 3-5/8"Diameter: 2-7/8"

## **Turnkey**

• Plate: 1-5/8" x 4-1/4"

• Length: 4"

Dimensions are for reference use only.
For exact dimensions, please measure actual part.

### **Installation Instructions:**

- 1. Determine and mark the doorbell mounting location.
- 2. Drill a hole large enough to accommodate the twist spindle.
- 3. Put the turnkey in place through the hole. Mark and drill pilot
- 4. Attach the twist plate to the door using the screws provided.
- 5. On the inside of the door, fit the doorbell onto the twist mechanism and mark the positions of the mounting holes.
- 6. Drill pilot holes and attach the doorbell to the door.





2550 N.W. Nicolai Street, Portland Oregon 97210 Customer Service: 888 401-1