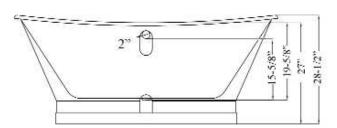

# REJUVENATION

L: 67" W: 26-3/4"

H:  $28-\frac{1}{2}$ " (from floor to top of tub)

Water depth: 19-5/8" to topo of tub Water depth: 15-5/8" to overflow