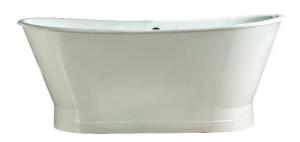

## WAKELY 68" CAST IRON DOUBLE ROLL TOP TUB

### **Features:**

- ► Inside finish is white enamel
- ► Cast iron tub wrapped in metal skirt
- ► No faucet holes
- ▶ UPC certified
- ▶ Tub is thoroughly inspected before shipment
- ► Extra wide for more comfort