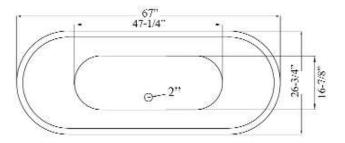

# REJUVENATION

L: 67" W: 26-3/4"

H:  $28-\frac{1}{2}$ " (from floor to top of tub)

Water depth: 19-5/8" to topo of tub Water depth: 15-5/8" to overflow