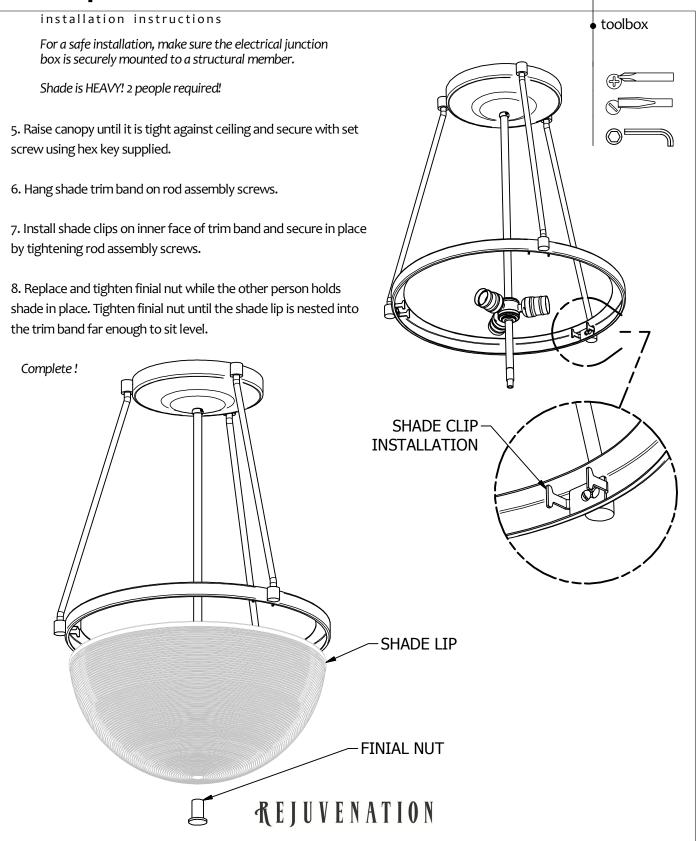

## Hemishpere Pendant (Page 1 of 2)

skill level

basic electrician

toolbox

installation instructions

For a safe installation, make sure the electrical junction box is securely mounted to a structural member.

Shade is HEAVY! 2 people required!

- 1. Loosen set screw on canopy using hex key supplied and slide it down to the socket body. Remove finial nut and set aside.
- 2. Attach crossbar to electrical junction box using screws supplied with the box.
- 3. Make wiring connections in accordance with local electrical code.